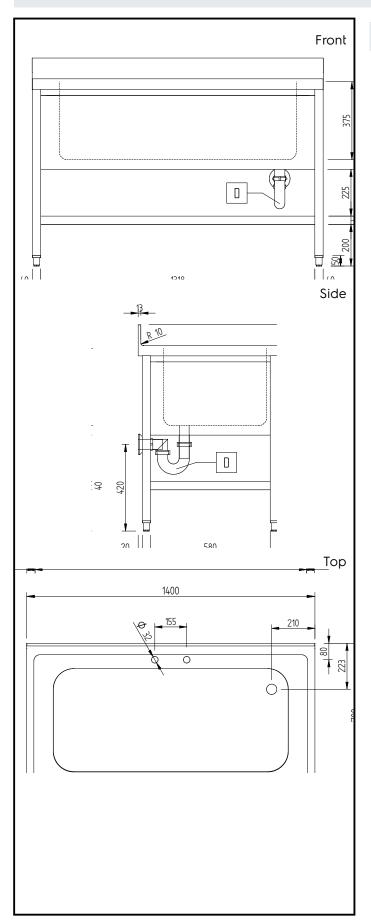

# **Key Information:**

External dimensions, Width:

134122 (LSGVLP1401)1400 mmExternal dimensions, Depth:700 mmExternal dimensions, Height:1000 mmUpstand Dimensions, Height:100 mmUpstand Dimensions, Depth:13 mmUpstand Dimensions, Radius:R=10Worktop thickness:50 mmNet weight:40 kg