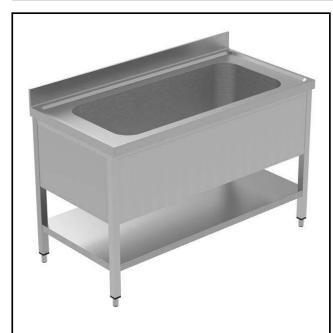

### PLUS - Static Preparation 1400 mm Soaking Sink with 1 Bowl with Shelf

| ITEM #  |  |  |
|---------|--|--|
| MODEL # |  |  |
| NAME #  |  |  |
|         |  |  |
| SIS #   |  |  |
| AIA #   |  |  |

134122 (LSGVLP1401)

Soaking Sink Unit with 1 bowl and lower shelf, 1400mm

## PLUS - Static Preparation 1400 mm Soaking Sink with 1 Bowl with Shelf

PLUS - Static Preparation 1400 mm Soaking Sink with 1 Bowl with Shelf